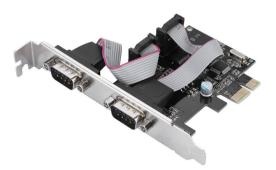

# 2 Port PCI-E Serial Card to RS232 DB9 Slot Plate Adapter

### **Description:**

FARSINCE 2 Port PCI-E Serial Card to RS232 DB9 Slot Plate Adapter turns the PCI-E expansion slot into 2 RS232 DB9 serial ports, using WCH382 chip, high-speed data communication transmission rate up to 250 Kbps, suitable for fax modem, GSM modem, printer, barcode reader , PDA, POS machine, GPS, ISDN terminal adapter, etc. Flat ribbon cable saves space and time in circuit interconnect components.